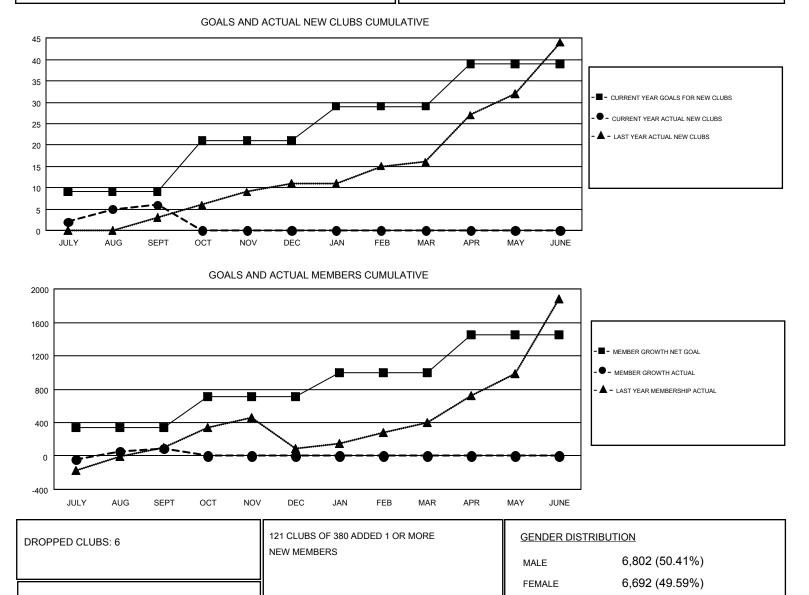

## GMT: EK PHANG BOBBY ENG

GMT CA 5

Results as of: 9/30/2018

| Clubs                 |               |           |               | Members               |                           |                         |                                                    |
|-----------------------|---------------|-----------|---------------|-----------------------|---------------------------|-------------------------|----------------------------------------------------|
| RESULTS FOR 2018-2019 |               |           |               | RESULTS FOR 2018-2019 |                           |                         |                                                    |
| QUARTER               | NEW CLUB GOAL | NEW CLUBS | DROPPED CLUBS | QUARTER               | MEMBER GROWTH NET<br>GOAL | MEMBER GROWTH<br>ACTUAL | DROPPED<br>MEMBERS ACTUAL<br>(including transfers) |
| JULY/AUG/SEPT         | 9             | 6         | 6             | JULY/AUG/SEPT         | 339                       | 704                     | 557                                                |
| OCT/NOV/DEC           | 12            | 0         | 0             | OCT/NOV/DEC           | 374                       | 0                       | 0                                                  |
| JAN/FEB/MAR           | 8             | 0         | 0             | JAN/FEB/MAR           | 279                       | 0                       | 0                                                  |
| APR/MAY/JUNE          | 10            | 0         | 0             | APR/MAY/JUNE          | 454                       | 0                       | 0                                                  |

MEMBERSHIP DATA

CLICK HERE FOR CUMULATIVE

27

79

451

557

DROPPED MEMBERS

DECEASED